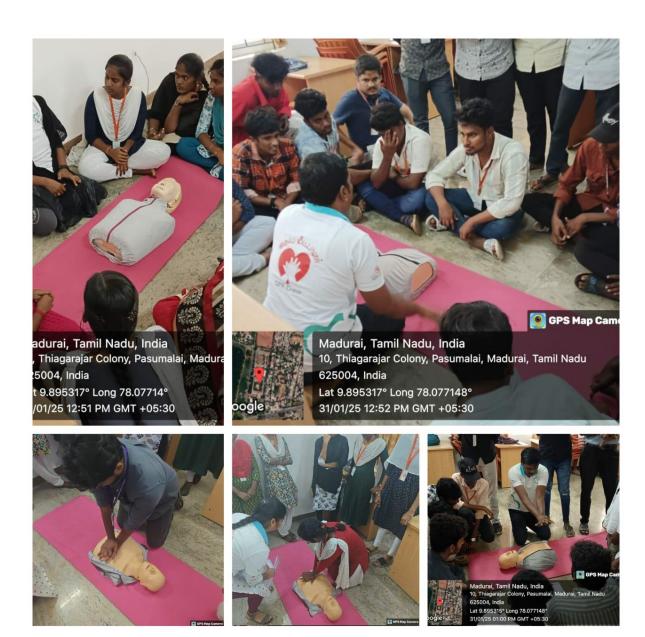

# **CPR Training Programme**

Name of the Programme : CPR Training Programme

Venue : Mannar Thirumalai Naicker College

Date : 31.1.2025

No. of Students participated : 82 students

# Report

A CPR Training Program was organized for the Health and Fitness Club students in coordination with the Active Heart Foundation and Dr. Madhavan Multi-Speciality Hospital. The program aimed to equip students with essential life-saving skills and raise awareness about the importance of timely intervention during cardiac emergencies. Dr.Sakthi ,CPR Trainner provided hands-on training in CPR techniques for students. The session was well-received, with over 82 students participating actively and receiving certificates upon completion.