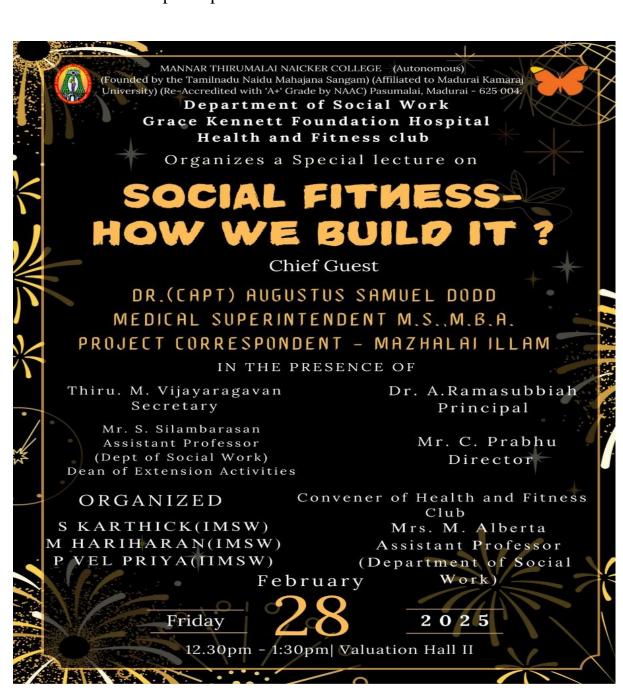

# **Programme on Social Fitness**

Name of the Programme : Social Fitness-How We Build It

Venue : Mannar Thirumalai Naicker College

Date : 28.2.2025

No. of Students participated : 43 students

# Report

A guest lecture program titled "Social Fitness – How to Build It" has organized for the Health and Fitness students, featuring Dr. Augustes Samuel Dodd, Medical Superintendent (M.S., M.B.A.) and Project Correspondent of Mazhalai Illam, as the Chief Guest. The session focused on the concept of social fitness, emphasizing the importance of emotional well-being, interpersonal relationships, and community engagement as key components of overall health. Dr. Dodd shared valuable insights on how building strong social connections can positively impact mental and physical health, especially in the context of fitness and lifestyle. The lecture was highly engaging and informative, offering students a broader perspective on health beyond physical exercise and nutrition.