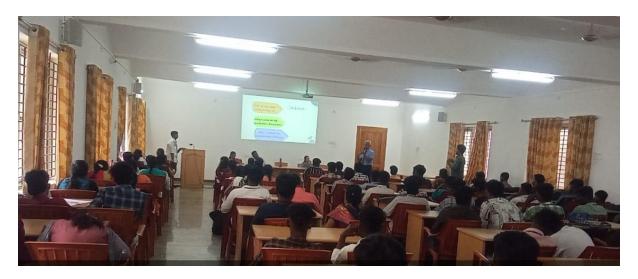

# Report

A guest lecture program titled "Social Fitness – How to Build It" has organized for the Health and Fitness students, featuring Dr. Augustes Samuel Dodd, Medical Superintendent (M.S., M.B.A.) and Project Correspondent of Mazhalai Illam, as the Chief Guest. The session focused on the concept of social fitness, emphasizing the importance of emotional well-being, interpersonal relationships, and community engagement as key components of overall health. Dr. Dodd shared valuable insights on how building strong social connections can positively impact mental and physical health, especially in the context of fitness and lifestyle. The lecture was highly engaging and informative, offering students a broader perspective on health beyond physical exercise and nutrition.