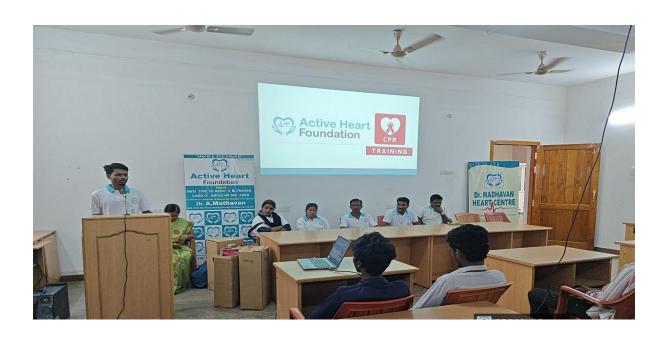

# **CPR Training Programme**

Name of the Programme : CPR Training Programme

Venue : Mannar Thirumalai Naicker College

Date : 31.1.2025

No. of Students participated : 82 students

#### CPR TRAINER

**Active Heart Foundation** 

# Report

A CPR Training Program was organized for the Health and Fitness Club students in coordination with the Active Heart Foundation and Dr. Madhavan Multi-Speciality Hospital. The program aimed to equip students with essential life-saving skills and raise awareness about the importance of timely intervention during cardiac emergencies. Dr.Sakthi ,CPR Trainner provided hands-on training in CPR techniques for students. The session was well-received, with over 82 students participating actively and receiving certificates upon completion.