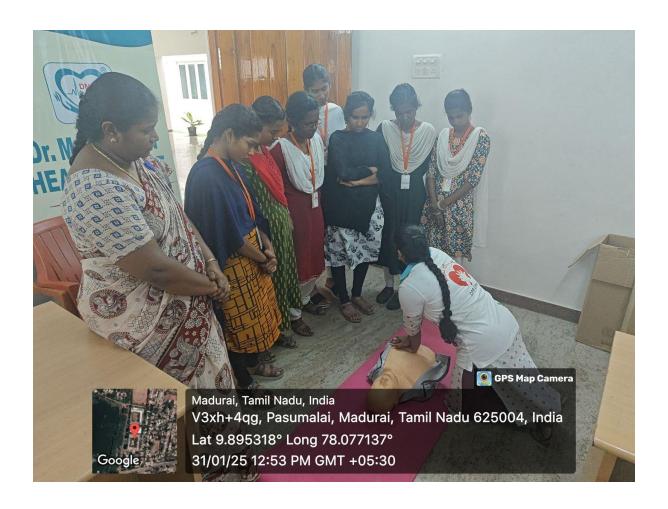

# **CPR Training Programme**

Name of the Programme : CPR Training Programme

Venue : Mannar Thirumalai Naicker College

Date : 31.1.2025

No. of Students participated : 82 students

# Report

A CPR Training Program was organized for the Health and Fitness Club students in coordination with the Active Heart Foundation and Dr. Madhavan Multi-Speciality Hospital. The program aimed to equip students with essential life-saving skills and raise awareness about the importance of timely intervention during cardiac emergencies. Dr.Sakthi ,CPR Trainner provided hands-on training in CPR techniques for students. The session was well-received, with over 82 students participating actively and receiving certificates upon completion.