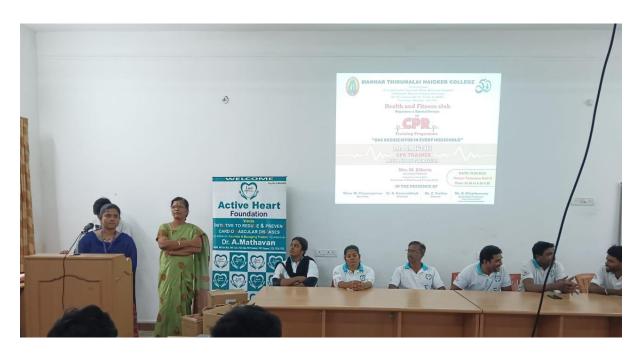

# **CPR Training Programme**

Name of the Programme : CPR Training Programme

Venue : Mannar Thirumalai Naicker College

Date : 31.1.2025

No. of Students participated : 82 students

## Mrs. M. Alberta

**Assistant Professor** 

(Department of Social Work)

**Convener of Health and Fitness Club** 

## IN THE PRESENCE OF

Thiru. M. Vijayaragavan Secretary

Dr. A. Ramasubbiah Principal Mr. C. Prabhu Director Mr. S. Silambarasan
Assistant Professor
(Dept of Social Work)
Dean of Extension Activities

**DATE: 31.01.2025** 

**Venue: Valuation Hall II** 

Time: 11:30 to 1:30 P.M.

# Report

A CPR Training Program was organized for the Health and Fitness Club students in coordination with the Active Heart Foundation and Dr. Madhavan Multi-Speciality Hospital. The program aimed to equip students with essential life-saving skills and raise awareness about the importance of timely intervention during cardiac emergencies. Dr.Sakthi ,CPR Trainner provided hands-on training in CPR techniques for students. The session was well-received, with over 82 students participating actively and receiving certificates upon completion.